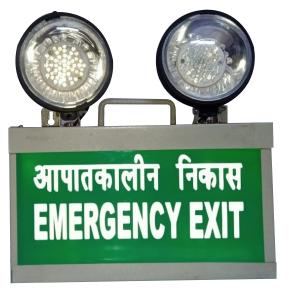

## **Emergency Exit Light**

## MODEL NO:- AGS-EL-6550

## **Technical Specifications:-**

| -Luminary       | Double high glow led based beam & Exit sign         |
|-----------------|-----------------------------------------------------|
|                 | Emergency Exit With आपातकालीन निकास sign            |
| -Body           | Cabinet-metal, Powder coating                       |
| -Battery        | 12V 4.5 AH                                          |
| -Battery Backup | 4 to 6 hours                                        |
| -Input          | 230V AC                                             |
| -Output         | 12V DC                                              |
| -Indications    | Main on and fuse blown                              |
| -Protections    | Fuse protection, Deep discharge                     |
|                 | and battery over charge                             |
| -Colour of body | White                                               |
| -Colour of text | Led white                                           |
| -Fitting        | Wall Mount, Double hanging option                   |
| -Use            | Commercial, Institutional and Industrial building,  |
|                 | Hotel, Hospital, DMRC, MMRC, Construction site etc. |
| F               | Made In Indi                                        |